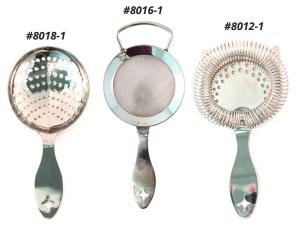

### **STRAINER**

Fit your shaker with your choice of three heavy-duty strainers: Julep, Fine Mesh, or Hawthorne.

1509 W. Le Moyne St.

T: 800-323-0722 or 708-345-2200 | F: 708-345-4067 Melrose Park, IL 60160-2117 info@spill-stop.com | spill-stop.com