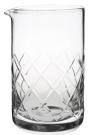

# JAPANESE YARAI STYLE GLASSWARE

Not all the tools of the mixologist are metal. Spill-Stop offers the classic Yarai diamond-cut pattern Mixing Glass and Bitters Bottle, both staples in the world of craft cocktails.

This 600ml Yarai Style Mixing Glass is hand blown, hand cut, seamless, and heavy duty. It has a wide mouth and base for ease in stirring as well as a spout for ease in pouring.

600ml Mixing Glass #800-22