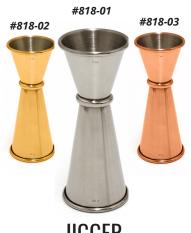

**JIGGER** 

Spill-Stop's "Japanese style" jigger is 1 x 2 ounces with internal markings showing additional measures.