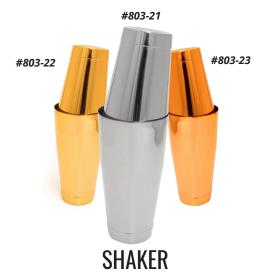

#### Spill-Stop premium barware products are available in your choice of stainless, copper, or 24K gold finish. Imported from England, these metal tools reflect years of commitment to quality mixology.

Copper and gold finished items are hand wash only.

Blend and shake your beverages in style. Available in a set of two shakers, 18-ounce and 28-ounce, with a reinforced bottom for durability.