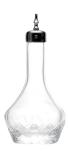

# JAPANESE YARAI STYLE GLASSWARE

Not all the tools of the mixologist are metal. Spill-Stop offers the classic Yarai diamond-cut pattern Mixing Glass and Bitters Bottle, both staples in the world of craft cocktails.

This 90ml Yarai Style Bitters Bottle, with its beveled glass body and stainless steel dasher cap, is the perfect bottle for showcasing and dispensing bitters.

90ml Bitters Bottle #800-20

1509 W. Le Moyne St. Melrose Park, IL 60160-2117 T: 800-323-0722 or 708-345-2200 | F: 708-345-4067 info@spill-stop.com | spill-stop.com